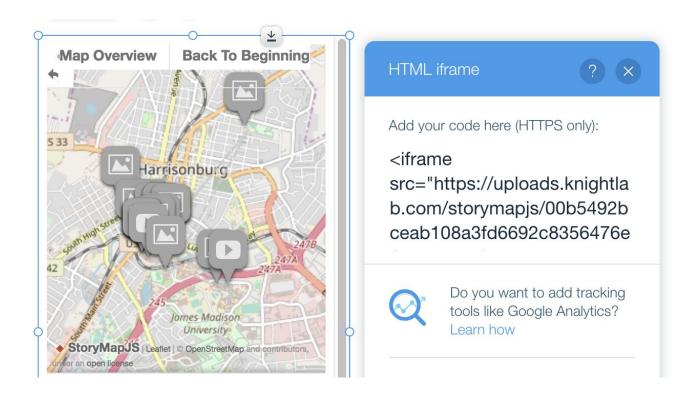

### Find & copy the iframe code: StoryMap

| Share This StoryMap                                                                                                                                           |        |
|---------------------------------------------------------------------------------------------------------------------------------------------------------------|--------|
| reatured image                                                                                                                                                |        |
| or upload an image to your StoryMap folder.                                                                                                                   |        |
| Choose File                                                                                                                                                   | Upload |
| <pre>ciframe src="https://uploads.knightlab.com/storymapjs/00b. 108a3fd6692c8356476e/digicomm/draft.html" frameborder="0" width="100%" height="800"&gt;</pre> |        |
| Width 100% Height 800                                                                                                                                         |        |
|                                                                                                                                                               | Close  |