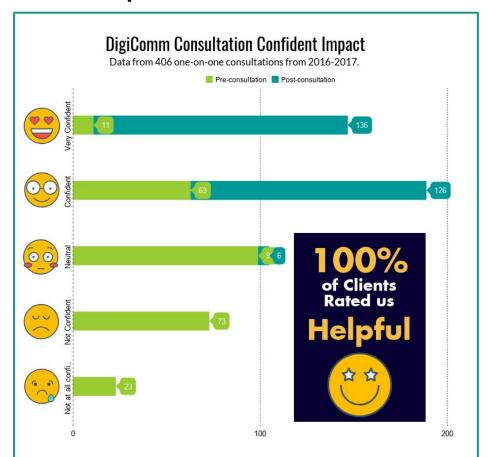

### **Media Fellows**

DigiComm's Media Fellows Program partners our tutors with faculty across campus who have semester-long digital assignments. The Media Fellow collaborates with the faculty and creates resources tailored to their assignment, including presentations, workshops, online resources, and tutorials. We've worked with courses across campus, from general education courses to capstone classes.