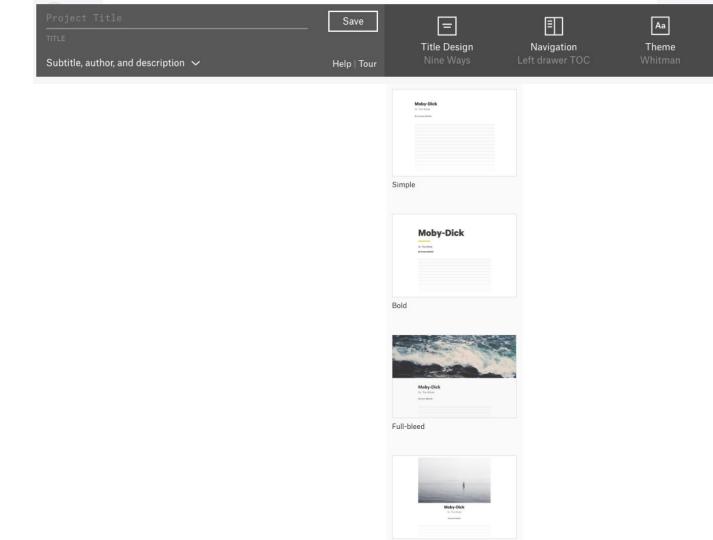

# Platforms

# Welcome to Spark Pages

# -Spark: Getting Started-

### **Pros**

- Clean and organized
- Emphasizes photos
- 10+ theme and design options

### Cons

- Limited navigation options
- Multimedia Options:
  - Videos
  - Photos
- Cannot embed content creation tools or social media