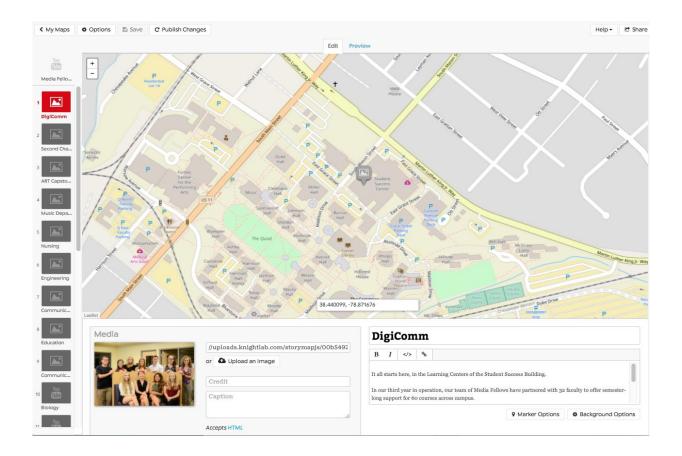

### Welcome to StoryMap

StoryMap JS Create Gigapixel Advanced Examples Help

StoryMap

Maps that tell stories.

Map Overview Back To Beginning \*\*

Michigan

Mic

### Find & copy the iframe code: StoryMap

| Share This StoryMap                                                                                                                                           |        |
|---------------------------------------------------------------------------------------------------------------------------------------------------------------|--------|
| reatured image                                                                                                                                                |        |
| or upload an image to your StoryMap folder.                                                                                                                   |        |
| Choose File                                                                                                                                                   | Upload |
| <pre>ciframe src="https://uploads.knightlab.com/storymapjs/00b. 108a3fd6692c8356476e/digicomm/draft.html" frameborder="0" width="100%" height="800"&gt;</pre> |        |
| Width 100% Height 800                                                                                                                                         |        |
|                                                                                                                                                               | Close  |