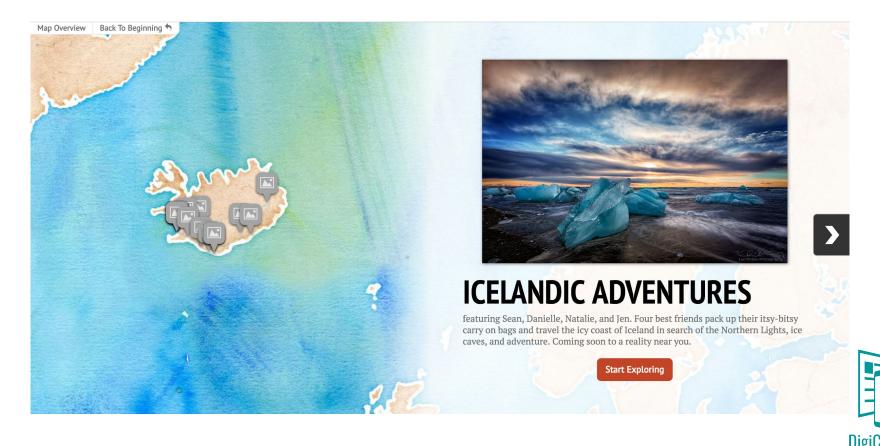

g digital assignments. The Media Fellow collaborates with the faculty and creates resources tailored to their assignment, including presentations, workshops, online resources, and tutorials. We've worked with courses across campus, from general education courses to capstone classes.

Start Exploring





### Welcome to StoryMap

StoryMap JS Create Gigapixel Advanced Examples Help

StoryMap

Maps that tell stories.

Map Overview Back To Beginning \*\*

Michigan

Mic







### StoryMap: Under the Hood







### **Pros**

- Can upload or link images
- Precision
- Multimedia Options:
  - Public Social Media posts
  - Music/Audio
  - Videos
  - Photos

### Cons

- Limited design options
- Must have a gmail address
- Does not auto-save
- No collaboration features





### Timeline JS Example





### Welcome to Timeline JS









### **Timeline JS: Editor Mode**

|    | 38 d | degree              | s nor    | th  | 삷   | lm  |      |     |             |      |            |      |            |       |                 |        |                 |                           |                   |      |             |          |         |         |         |         |         |          |          |          |          |         |            | teresa    | .e.cumm  | ngs@gr