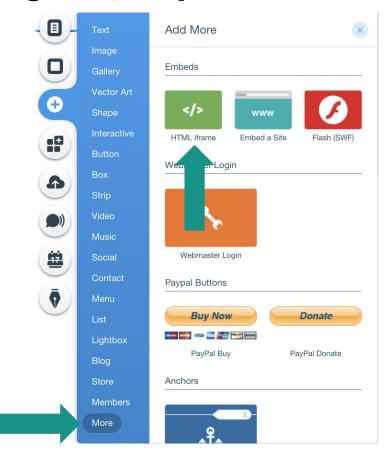

/div></div></div></div></div></div></div></div></div></div></div></div></div></div></div></div></div></div></div></div></div></div></div></div></div></div></div></div></div></div></div></div></div></div></div></div></div></div></div></div></div></div>





### **Embedding it in your platform: Atavist**







### **Embedding it in your platform: Atavist**

#### **Browse Blocks**

Click or drag a block to add it.

| Embeds and Integrations |
|-------------------------|
| Search                  |
| DOING ACTIVITY          |
| →  ≈                    |
| SlideShare              |
|                         |
| >                       |
| Linded                  |
|                         |





### **Embedding it in your platform: Atavist**







### **Embedding it in your platform: Wix**







### **Embedding it in your platform: Wix**







## Showcase





## Discussion

How will you utilize these tools?

- Cross-curriculum
- Writing/ Learning Centers
- Faculty consultations





## -Thanks!

### Keep in touch

- Our website: jmu.edu/digicomm
- Conference resource: bit.ly/iwac-storytelling
- Questions: normanap@jmu.edu