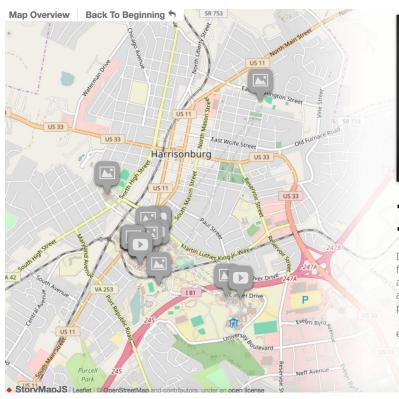

Plant Boutique



Food Photographer



Urban Photography



Dietitian





# **Wix: Editor Mode**





# **Wix: Editor Mode**





# **Wix: Editor Mode**





# **Wix: Gridlines**



# Wix: Gridlines



# Wix: Strips





# **Wix: Preview Mode**





# **Wix: Preview Mode**





### **Pros**

- Complete creative control
- Mostly saves automatically
- Can start with blank template
- Wide variety of free content
  - Photos
  - Illustrations
- Unique

### Cons

- Can't change template
- More time consuming
- Can be overwhelming
- You can make an ugly Wix



# Hands-on



# Workshop (20 min)



## bit.ly/story-folder





## Post-its



- Loved
- Loathed
- Longed-for



## Platform



# Retrospective

(10 min)



## Content Creation



# Interactive Tools















### StoryMap: Example





### **Media Fellows**



DigiComm's Media Fellows Program partners our tutors with faculty across campus who have semester-long digital assignments. The Media Fellow collaborates with the faculty and creates resources tailored to their assignment, including presentations, workshops, online resources, and tutorials. We've worked with courses across campus, from general education courses to capstone classes.

Start Exploring





### Welcome to StoryMap

StoryMap JS Create Gigapixel Advanced Examples Help

StoryMap

Maps that tell stories.

Map Overview Back To Beginning \*\*

Michigan

Mic







### StoryMap: Under the Hood







### **Pros**

- Can upload or link images
- Precision
- Multimedia Options:
  - Public Social Media posts
  - Music/Audio
  - Videos
  - Photos

### Cons

-