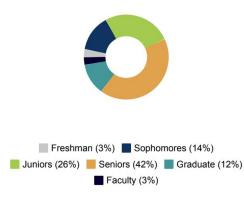

#### **Donut**

Best for comparing and showing distribution

A donut chart combines the function of a bar graph with the visual design of a pie chart. It can be used to compare data or to show distribution.

Clients by standing, 2016-2017