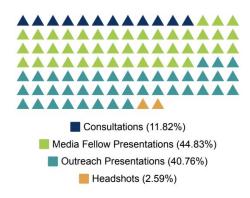

#### **Pictograph**

Best for showing composition

Services by Category

A pictograph is great for showing different data that comprises the whole.