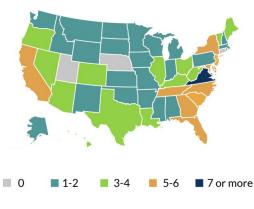

#### Map

Best for showing distribution of geographic data

A map shows population distributions across geographic areas.

#### Where have we traveled?